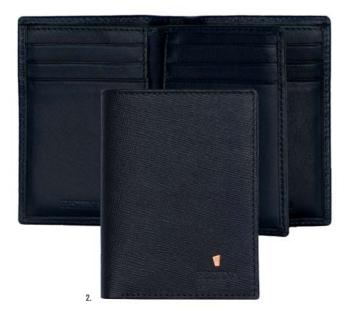

#### CHRONOBIKE

3. FLC101A Chronobike Black • Card holder 4. FPBW101A Parure / Set Chronobike card wallet & Chronobike Classic ballpoint pen

The Chronobike small leather goods line is made of genuine leather. Wallets and cardholders are delivered in a FESTINA gift box (FBW100). The items are featuring a protective RFID lining.