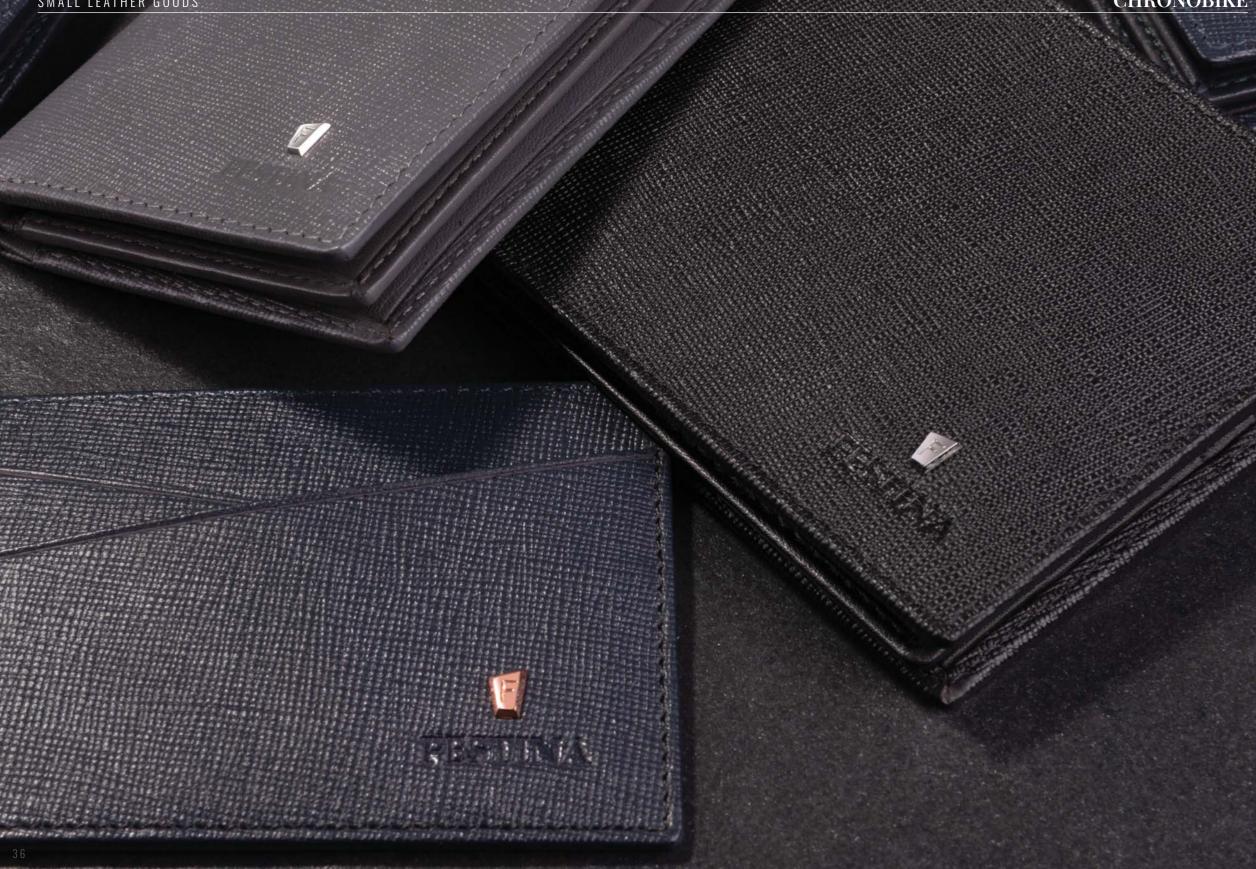

# CHRONOBIKE

The Chronobike small leather goods line was imagined in different colour varieties from a taupe or black genuine leather with a shiny chrome signature plate to a midnight blue genuine leather with a bright rose gold signature plate for a modern feel.

#### CHRONOBIKE

3. FLC101A Chronobike Black • Card holder 4. FPBW101A Parure / Set Chronobike card wallet & Chronobike Classic ballpoint pen

The Chronobike small leather goods line is made of genuine leather. Wallets and cardholders are delivered in a FESTINA gift box (FBW100). The items are featuring a protective RFID lining.

1. FLW101A Chronobike Black • Card wallet 2. FLY101A Chronobike Black • Wallet with flap

 FLJ101A Chronobike Black • Rigid card holder 2. FLT101A Chronobike Black • Travel wallet 3. FLF101A Chronobike Black • Card holder with flap 4. FPBF101A Parure / Set Chronobike card holder with flap & Prestige Chrome ballpoint pen