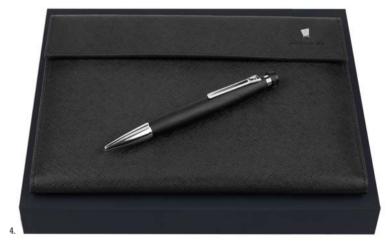

## PRESTIGE

Adorned by analogous textures and ornaments inherited from the Festina timepieces, the Prestige collection embodies refined elegance with its delicate outline and tones.

1. FSR1544A Prestige Chrome Black • Ballpoint pen

The Prestige pen line is made of brass and aluminium. Fountain pens are delivered with blue ink cartridges. Rollerball pens & ballpoint pens are outfitted with black ink refills as standard. Pens are delivered in a FESTINA gift box (FBS100).