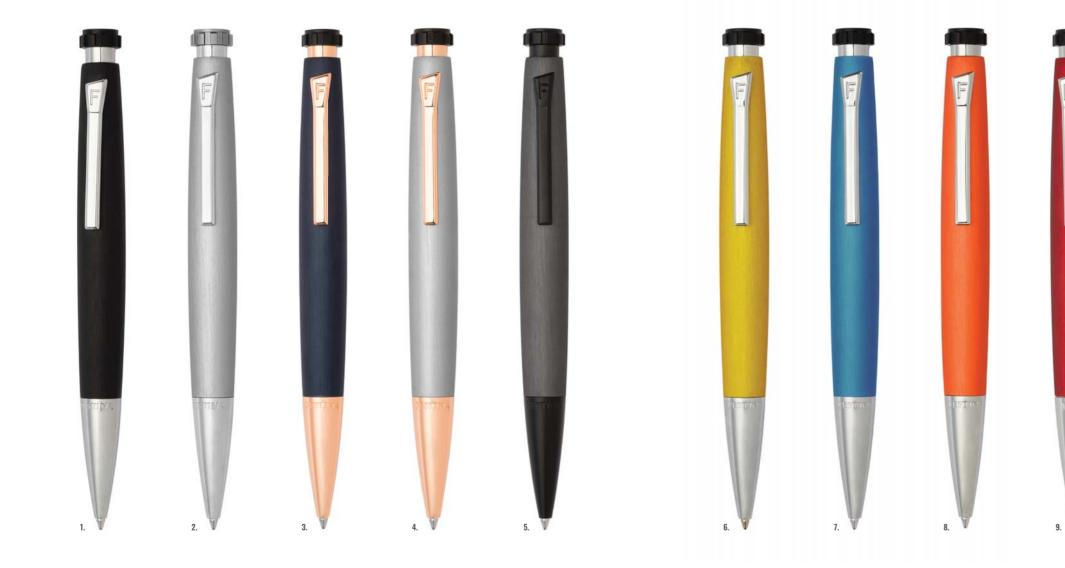

7. FSC1744M Chronobike Rainbow Light Blue • Ballpoint pen

8. FSC1744U Chronobike Rainbow Orange • Ballpoint pen

6. FSC1744S

9. FSC1744P Chronobike Rainbow Red • Ballpoint pen

10. FSC1744T Chronobike Rainbow Green • Ballpoint pen

10.

1. FSC1414A Chronobike Classic Chrome Black • Ballpoint pen

2. FSC1414B Chronobike Classic All Chrome • Ballpoint pen

3. FSC1634N Chronobike Rose Gold Navy • Ballpoint pen 4. FSC1634B Chronobike Rose Gold Chrome • Ballpoint pen

5. FSC1524D Chronobike Black Gun • Ballpoint pen