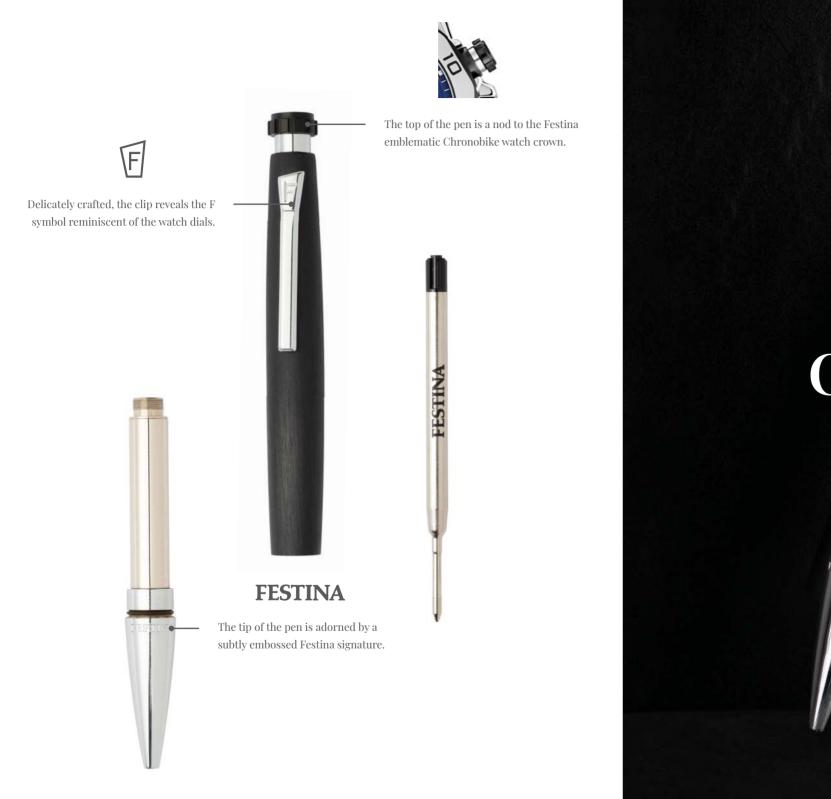

## CHRONOBIKE

Blending brushed textures with soft metal accents and playing with an audacious and dazzling palette of shades, the Chronobike writing pieces, with their unique ogivoïdal shapes and on brand elements, combine a sporty with a luxurious feel.