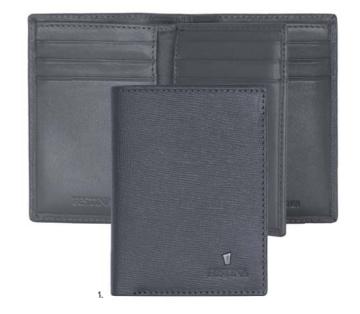

1. FLW101A Chronobike Black • Card wallet 2. FLY101A Chronobike Black • Wallet with flap

 FLJ101A Chronobike Black • Rigid card holder 2. FLT101A Chronobike Black • Travel wallet 3. FLF101A Chronobike Black • Card holder with flap 4. FPBF101A Parure / Set Chronobike card holder with flap & Prestige Chrome ballpoint pen