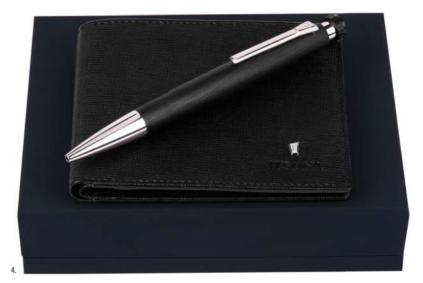

#### CHRONOBIKE

3. FLC101A Chronobike Black • Card holder 4. FPBW101A Parure / Set Chronobike card wallet & Chronobike Classic ballpoint pen

The Chronobike small leather goods line is made of genuine leather. Wallets and cardholders are delivered in a FESTINA gift box (FBW100). The items are featuring a protective RFID lining.

1. FLW101A Chronobike Black • Card wallet 2. FLY101A Chronobike Black • Wallet with flap

 FLJ101A Chronobike Black • Rigid card holder 2. FLT101A Chronobike Black • Travel wallet 3. FLF101A Chronobike Black • Card holder with flap 4. FPBF101A Parure / Set Chronobike card holder with flap & Prestige Chrome ballpoint pen

The Chronobike small leather goods line is made of genuine leather. Wallets and cardholders are delivered in a FESTINA gift box (FBW100). The items are featuring a protective RFID lining.

2. FPBW101H

Parure / Set Chronobike card wallet & Prestige Chrome ballpoint pen