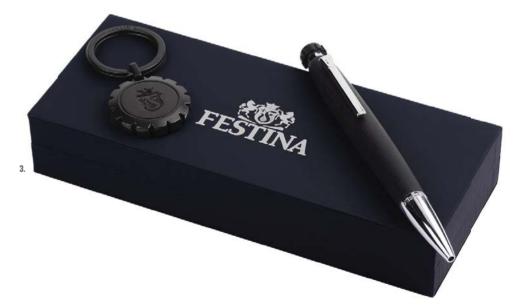

#### 1. FAK198A Chronobike Black • Key ring

2. FPBCK198A Parure / Set Chronobike Black key ring & Classicals card holder & Chronobike Black ballpoint pen

3. FPKB198A Parure / Set Chronobike Black key ring & Chronobike Classic ballpoint pen

The Chronobike key ring is made of brass. Key rings are delivered in a FESTINA gift box (FBA100).