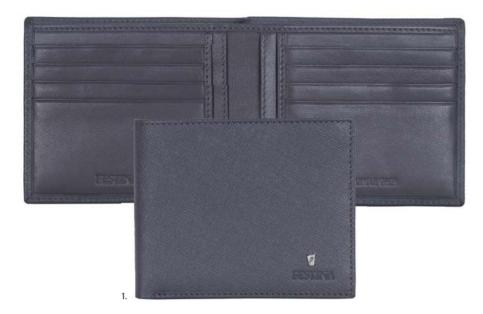

3. FLC101H Chronobike Grey • Card holder  FLF101H Chronobike Grey • Card holder with flap

The Chronobike small leather goods line is made of genuine leather. Wallets and cardholders are delivered in a FESTINA gift box (FBW100). The items are featuring a protective RFID lining.

The Chronobike small leather goods line is made of genuine leather. Wallets and cardholders are delivered in a FESTINA gift box (FBW100). The items are featuring a protective RFID lining.

2. FPBW101H

Parure / Set Chronobike card wallet & Prestige Chrome ballpoint pen