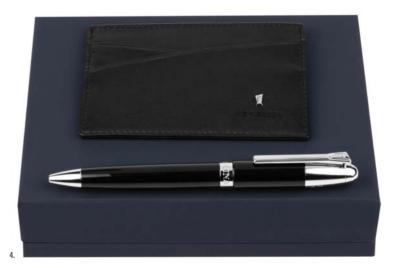

#### CHRONOBIKE

3. FLC101A Chronobike Black • Card holder 4. FPBW101A Parure / Set Chronobike card wallet & Chronobike Classic ballpoint pen

The Chronobike small leather goods line is made of genuine leather. Wallets and cardholders are delivered in a FESTINA gift box (FBW100). The items are featuring a protective RFID lining.

1. FLW101A Chronobike Black • Card wallet 2. FLY101A Chronobike Black • Wallet with flap

 FLJ101A Chronobike Black • Rigid card holder 2. FLT101A Chronobike Black • Travel wallet 3. FLF101A Chronobike Black • Card holder with flap 4. FPBF101A Parure / Set Chronobike card holder with flap & Prestige Chrome ballpoint pen

The Chronobike small leather goods line is made of genuine leather. Wallets and cardholders are delivered in a FESTINA gift box (FBW100). The items are featuring a protective RFID lining.

2. FPBW101H

Parure / Set Chronobike card wallet & Prestige Chrome ballpoint pen