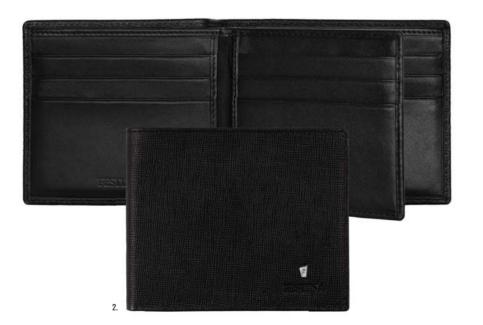

#### CHRONOBIKE

3. FLC101A Chronobike Black • Card holder 4. FPBW101A Parure / Set Chronobike card wallet & Chronobike Classic ballpoint pen

The Chronobike small leather goods line is made of genuine leather. Wallets and cardholders are delivered in a FESTINA gift box (FBW100). The items are featuring a protective RFID lining.

1. FLW101A Chronobike Black • Card wallet 2. FLY101A Chronobike Black • Wallet with flap

 FLJ101A Chronobike Black • Rigid card holder 2. FLT101A Chronobike Black • Travel wallet 3. FLF101A Chronobike Black • Card holder with flap 4. FPBF101A Parure / Set Chronobike card holder with flap & Prestige Chrome ballpoint pen