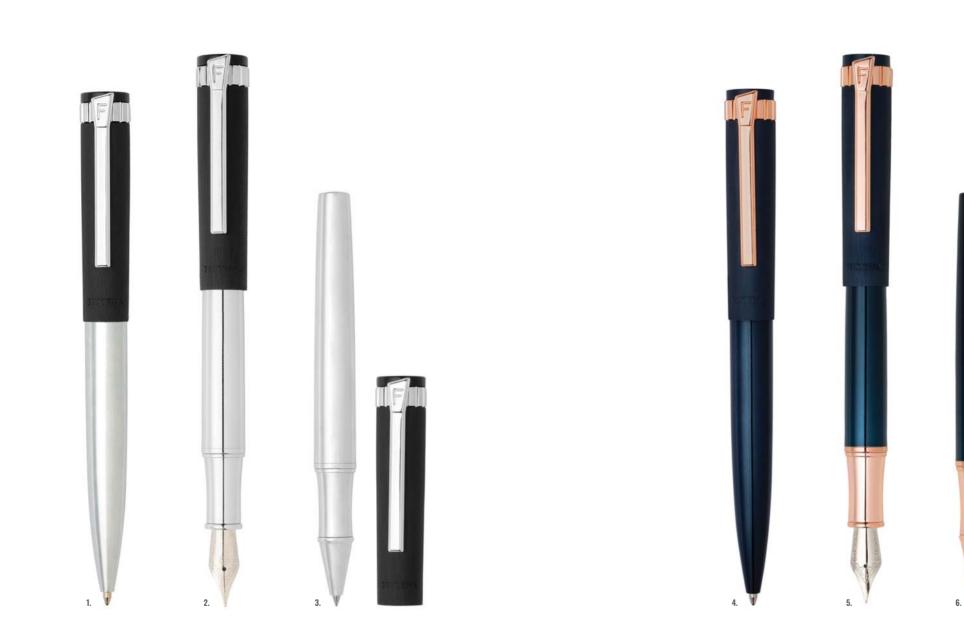

10.

1. FSC1414A Chronobike Classic Chrome Black • Ballpoint pen

2. FSC1414B Chronobike Classic All Chrome • Ballpoint pen

3. FSC1634N Chronobike Rose Gold Navy • Ballpoint pen 4. FSC1634B Chronobike Rose Gold Chrome • Ballpoint pen

5. FSC1524D Chronobike Black Gun • Ballpoint pen

## PRESTIGE

Adorned by analogous textures and ornaments inherited from the Festina timepieces, the Prestige collection embodies refined elegance with its delicate outline and tones.

1. FSR1544A Prestige Chrome Black • Ballpoint pen

2. FSR1542A Prestige Chrome Black • Fountain pen 3. FSR1545A Prestige Chrome Black • Rollerball pen 4. FSR1654N Prestige Rose Gold Navy • Ballpoint pen

5. FSR1652N Prestige Rose Gold Navy • Fountain pen 6. FSR1655N Prestige Rose Gold Navy • Rollerball pen