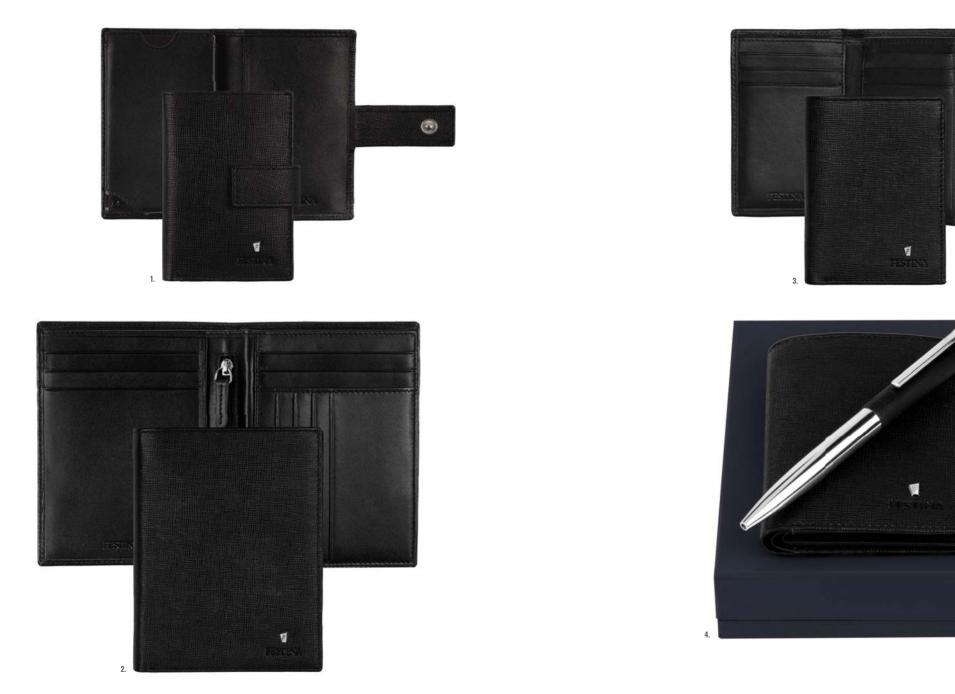

#### CHRONOBIKE

3. FLC101A Chronobike Black • Card holder 4. FPBW101A Parure / Set Chronobike card wallet & Chronobike Classic ballpoint pen

The Chronobike small leather goods line is made of genuine leather. Wallets and cardholders are delivered in a FESTINA gift box (FBW100). The items are featuring a protective RFID lining.

1. FLW101A Chronobike Black • Card wallet 2. FLY101A Chronobike Black • Wallet with flap

 FLJ101A Chronobike Black • Rigid card holder 2. FLT101A Chronobike Black • Travel wallet 3. FLF101A Chronobike Black • Card holder with flap 4. FPBF101A Parure / Set Chronobike card holder with flap & Prestige Chrome ballpoint pen

The Chronobike small leather goods line is made of genuine leather. Wallets and cardholders are delivered in a FESTINA gift box (FBW100). The items are featuring a protective RFID lining.

2. FPBW101H

Parure / Set Chronobike card wallet & Prestige Chrome ballpoint pen