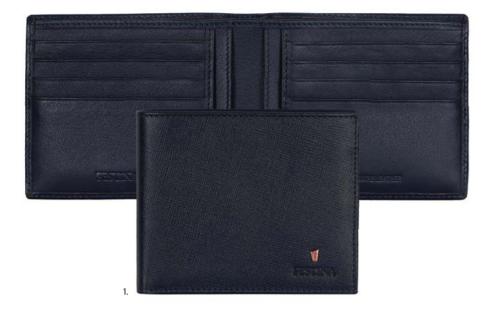

1. FLW101A Chronobike Black • Card wallet 2. FLY101A Chronobike Black • Wallet with flap

 FLJ101A Chronobike Black • Rigid card holder 2. FLT101A Chronobike Black • Travel wallet 3. FLF101A Chronobike Black • Card holder with flap 4. FPBF101A Parure / Set Chronobike card holder with flap & Prestige Chrome ballpoint pen