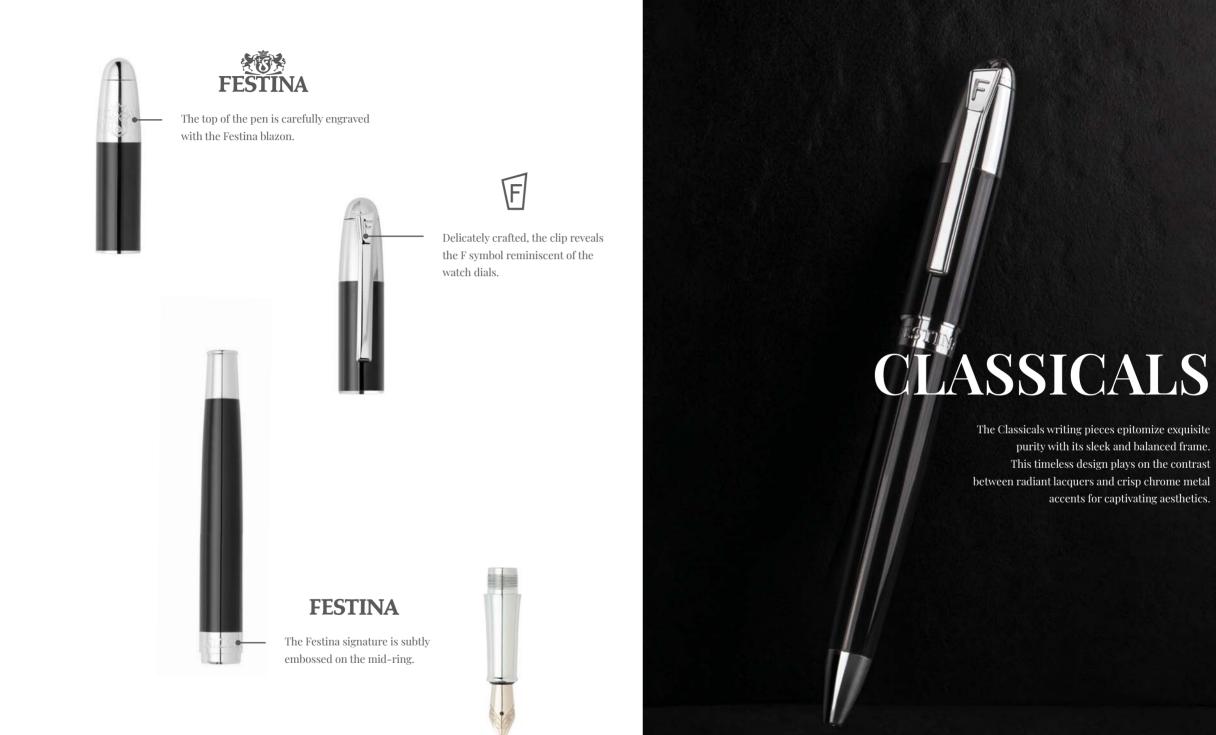

## PRESTIGE

Adorned by analogous textures and ornaments inherited from the Festina timepieces, the Prestige collection embodies refined elegance with its delicate outline and tones.

1. FSR1544A Prestige Chrome Black • Ballpoint pen