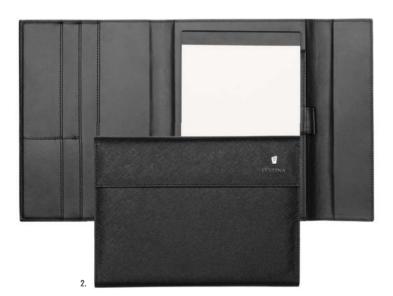

# CHRONOBIKE

Finely crafted in a black saffiano textured vegan leather with a crisp chrome signature plate, The elegant and streamlined Chronobike folders are ideal to be combined with writing instruments across the Festina collection. These items are offered in two different sizes.

Our writing accessories come outfitted with high paper grammage refills. The Festina signature appears at the bottom of each page.

FESTINA

1. FDF187A Chronobike A4 • Folder A4

2. FDM187A Chronobike A5 • Folder A5