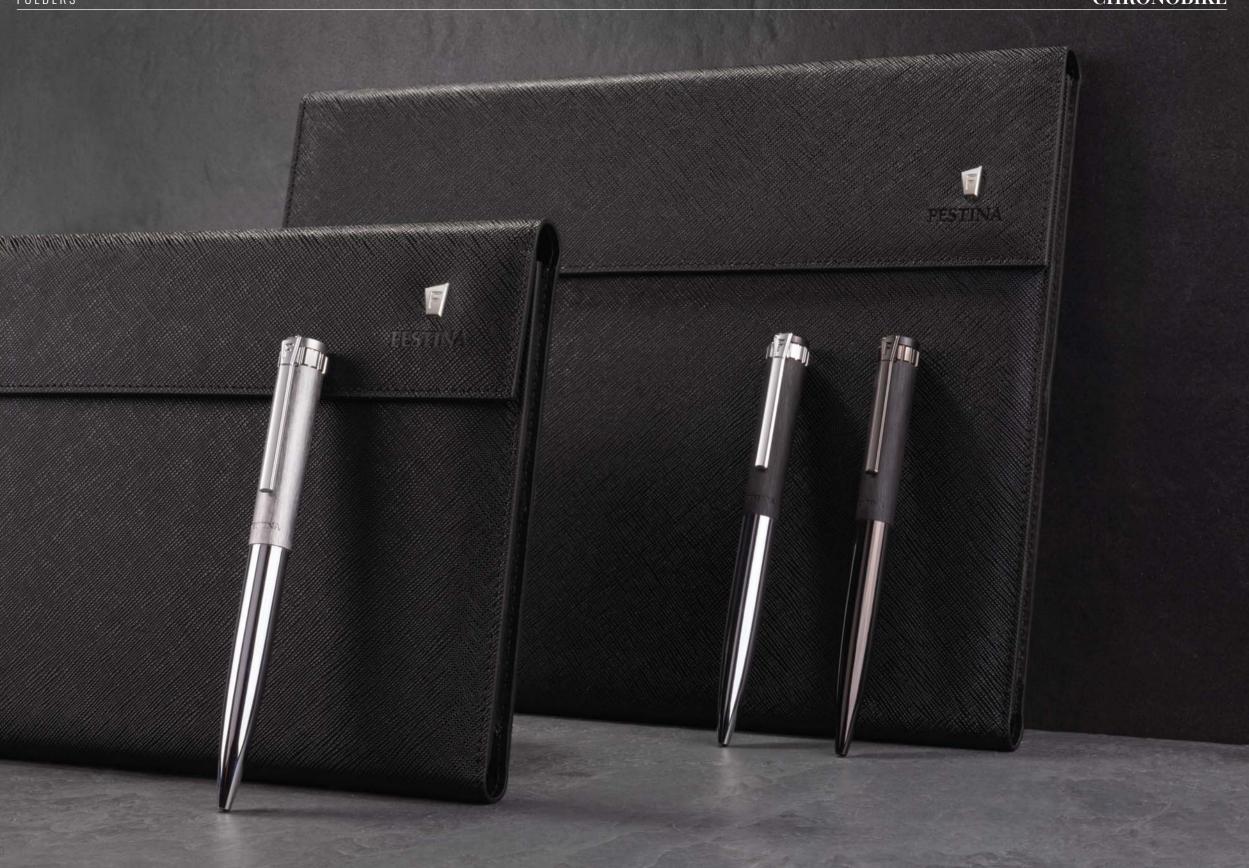

# CHRONOBIKE

Finely crafted in a black saffiano textured vegan leather with a crisp chrome signature plate, The elegant and streamlined Chronobike folders are ideal to be combined with writing instruments across the Festina collection. These items are offered in two different sizes.

Our writing accessories come outfitted with high paper grammage refills. The Festina signature appears at the bottom of each page.

FESTINA

1. FDF187A Chronobike A4 • Folder A4

2. FDM187A Chronobike A5 • Folder A5

3. FPSE187A Parure / Set Chronobike folder A4 & Prestige Chrome ballpoint pen 4. FPBM187A Parure / Set Chronobike folder A5 & Chronobike Classic ballpoint pen A finely embossed Festina signature, underneath a miniature version of the luxurious F plate. These details have been engineered to allow our small leather goods items to perfectly fit in a pocket.