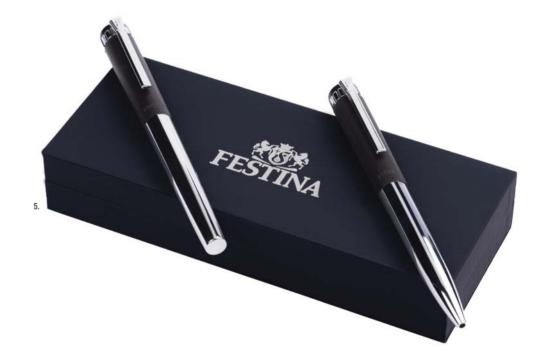

5. FPBR154A Parure / Set Prestige Chrome ballpoint pen & Prestige Chrome rollerball pen

The Prestige pen line is made of brass and aluminium. Ballpoint pens are outfitted with black ink refills as standard. Pens are delivered in a FESTINA gift box (FBS100).