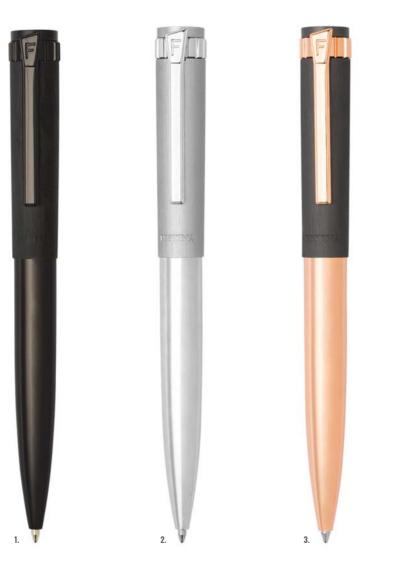

1. FSR1764A Prestige Gun Black • Ballpoint pen

Prestige Chrome All Chrome • Ballpoint pen

2. FSR1544B

3. FSR1654D Prestige Rose Gold Gun • Ballpoint pen

4. FPBW165N Parure / Set Chronobike card wallet & Prestige Rose Gold ballpoint pen

5. FPBR154A Parure / Set Prestige Chrome ballpoint pen & Prestige Chrome rollerball pen

The Prestige pen line is made of brass and aluminium. Ballpoint pens are outfitted with black ink refills as standard. Pens are delivered in a FESTINA gift box (FBS100).