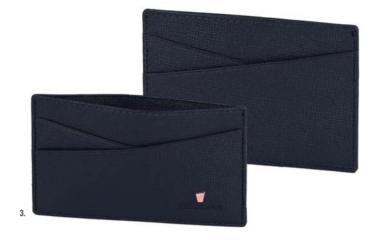

1. FLW101A Chronobike Black • Card wallet 2. FLY101A Chronobike Black • Wallet with flap

 FLJ101A Chronobike Black • Rigid card holder 2. FLT101A Chronobike Black • Travel wallet 3. FLF101A Chronobike Black • Card holder with flap 4. FPBF101A Parure / Set Chronobike card holder with flap & Prestige Chrome ballpoint pen