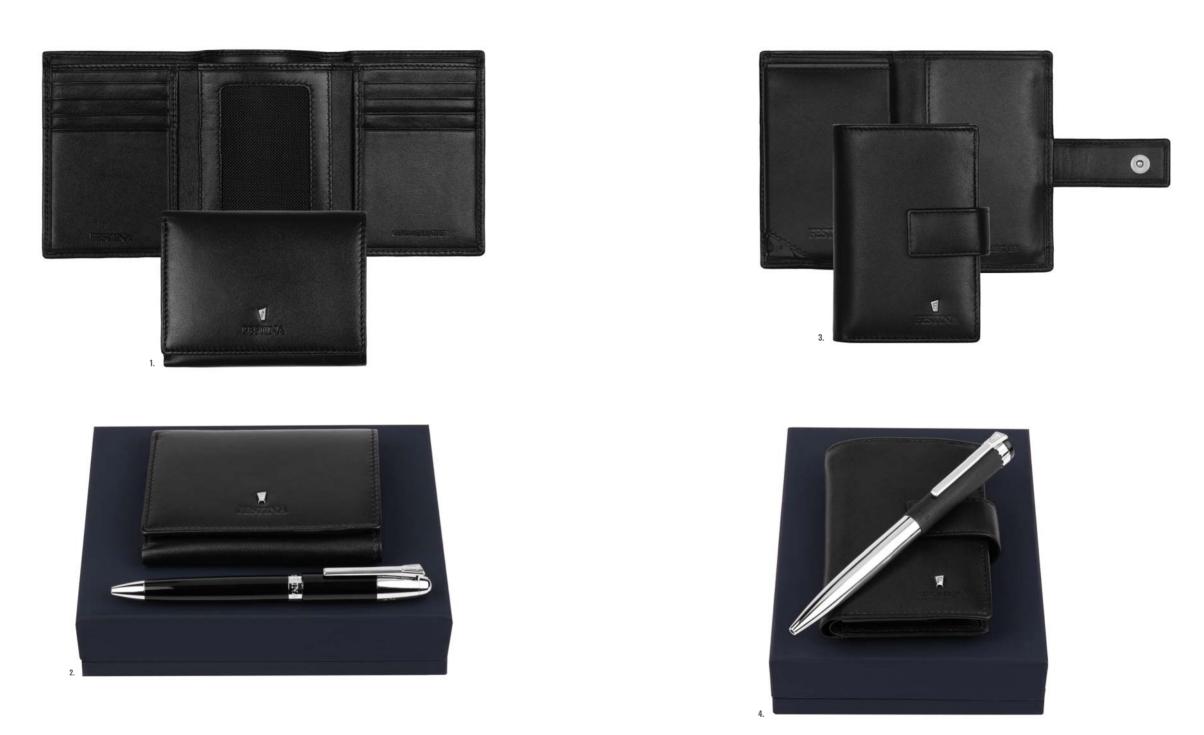

#### CLASSICALS

 FLE102A Classicals Black • Card holder trifold 2. FPBE196A Parure / Set Classicals card holder trifold & Classicals Chrome ballpoint pen 3. FLJ102A Classicals Black • Rigid card holder 4. FPBJ102A Parure / Set Classicals rigid card holder & Prestige Chrome ballpoint pen

The Classicals small leather goods line is made of genuine leather. Wallets and cardholders are delivered in a FESTINA gift box (FBW100). The items are featuring a protective RFID lining.

3. FLC102A Classicals Black • Card holder 4. FPBC102A Parure / Set Classicals card holder & Classicals Chrome ballpoint pen