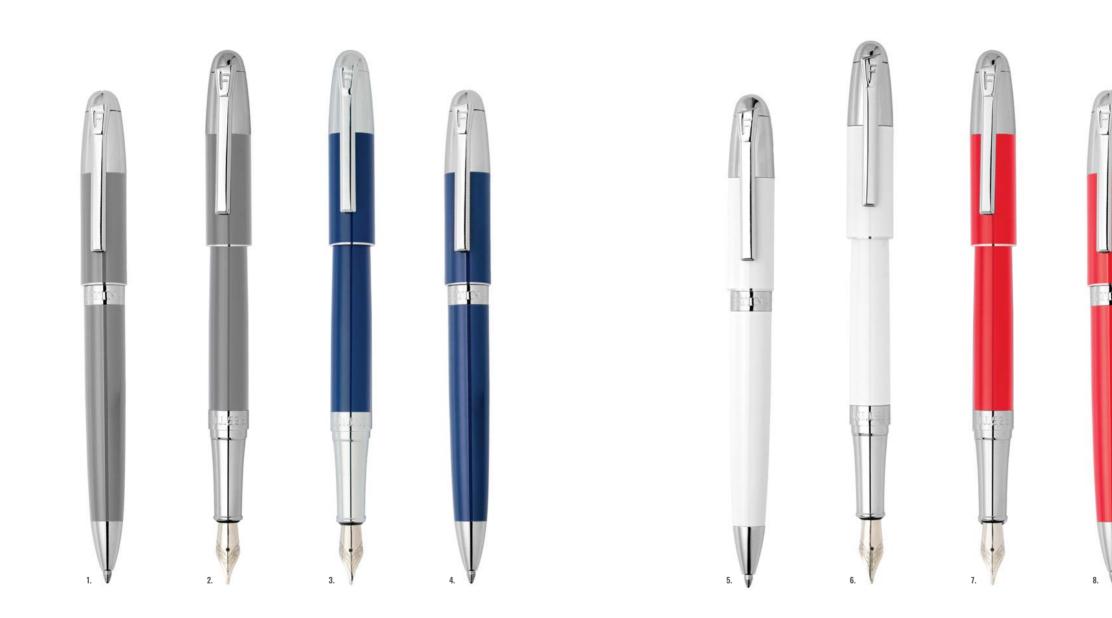

1. FSN1964H Classicals Chrome Grey • Ballpoint pen

2. FSN1962H Classicals Chrome Grey • Fountain pen 3. FSN1962L Classicals Chrome Blue • Fountain pen

 FSN1964L Classicals Chrome Blue • Ballpoint pen 5. FSN1964F Classicals Chrome White • Ballpoint pen

6. FSN1962F Classicals Chrome White • Fountain pen 7. FSN1962P Classicals Chrome Red • Fountain pen

8. FSN1964P Classicals Chrome Red • Ballpoint pen

The Classicals pen line is made of brass. Fountain pens are delivered with blue ink refills. Rollerball pens & ballpoint pens are outfitted with black ink refills as standard. Pens are delivered in a FESTINA gift box (FBS100).