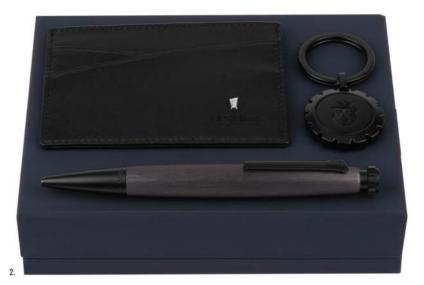

#### 1. FAK198A Chronobike Black • Key ring

2. FPBCK198A Parure / Set Chronobike Black key ring & Classicals card holder & Chronobike Black ballpoint pen

3. FPKB198A Parure / Set Chronobike Black key ring & Chronobike Classic ballpoint pen

The Chronobike key ring is made of brass. Key rings are delivered in a FESTINA gift box (FBA100).