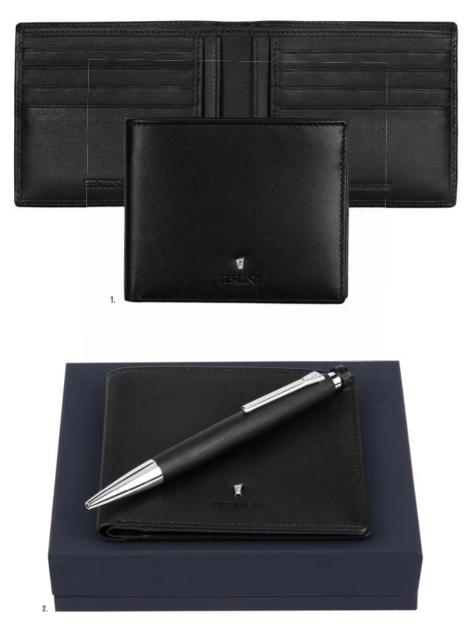

The Classicals small leather goods line is made of genuine leather. Wallets and cardholders are delivered in a FESTINA gift box (FBW100). The items are featuring a protective RFID lining.

3. FLC102A Classicals Black • Card holder 4. FPBC102A Parure / Set Classicals card holder & Classicals Chrome ballpoint pen