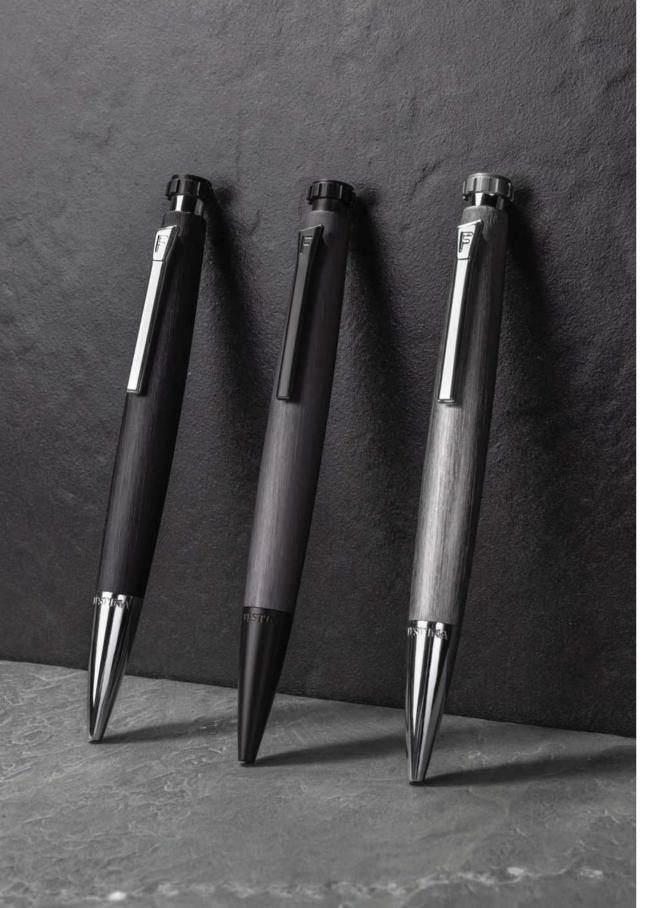

## CHRONOBIKE

Blending brushed textures with soft metal accents and playing with an audacious and dazzling palette of shades, the Chronobike writing pieces, with their unique ogivoïdal shapes and on brand elements, combine a sporty with a luxurious feel.