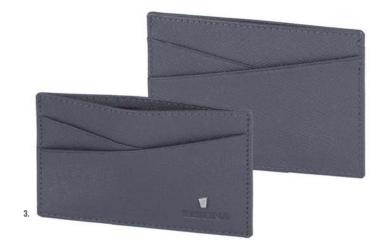

1. FLW101N Chronobike Navy • Card wallet

3. FLC101N Chronobike Navy • Card holder 4. FPBC101N Parure / Set Chronobike card holder & Chronobike Rose Gold ballpoint pen

The Chronobike small leather goods line is made of genuine leather. Wallets and cardholders are delivered in a FESTINA gift box (FBW100). The items are featuring a protective RFID lining. Beautifully crafted in a carefully chosen smooth genuine leather