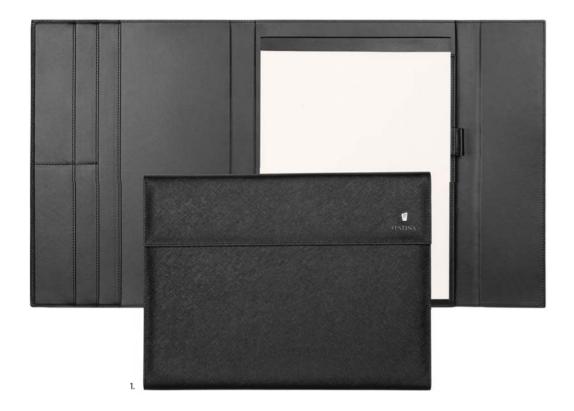

# CHRONOBIKE

Finely crafted in a black saffiano textured vegan leather with a crisp chrome signature plate, The elegant and streamlined Chronobike folders are ideal to be combined with writing instruments across the Festina collection. These items are offered in two different sizes.

Our writing accessories come outfitted with high paper grammage refills. The Festina signature appears at the bottom of each page.

FESTINA

1. FDF187A Chronobike A4 • Folder A4

2. FDM187A Chronobike A5 • Folder A5