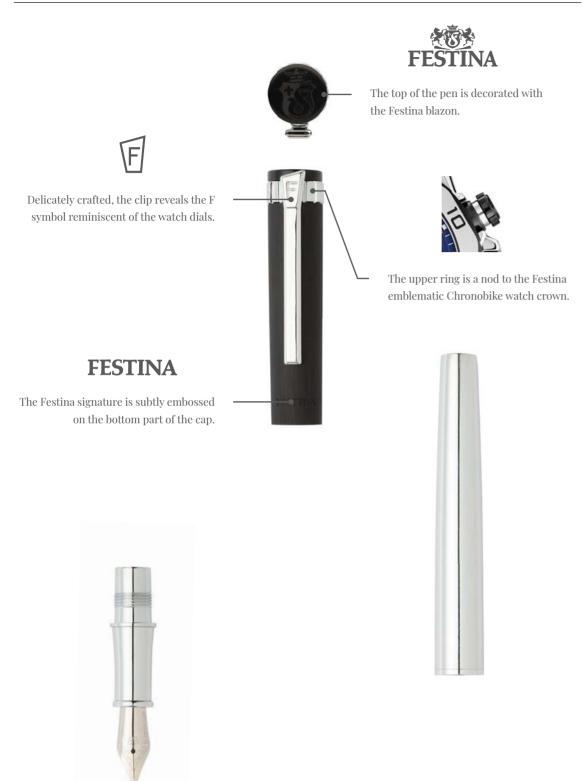

## CHRONOBIKE

Blending brushed textures with soft metal accents and playing with an audacious and dazzling palette of shades, the Chronobike writing pieces, with their unique ogivoïdal shapes and on brand elements, combine a sporty with a luxurious feel.