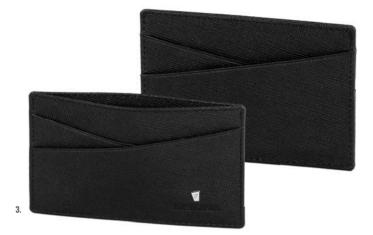

#### CHRONOBIKE

3. FLC101A Chronobike Black • Card holder 4. FPBW101A Parure / Set Chronobike card wallet & Chronobike Classic ballpoint pen

The Chronobike small leather goods line is made of genuine leather. Wallets and cardholders are delivered in a FESTINA gift box (FBW100). The items are featuring a protective RFID lining.

1. FLW101A Chronobike Black • Card wallet 2. FLY101A Chronobike Black • Wallet with flap

 FLJ101A Chronobike Black • Rigid card holder 2. FLT101A Chronobike Black • Travel wallet 3. FLF101A Chronobike Black • Card holder with flap 4. FPBF101A Parure / Set Chronobike card holder with flap & Prestige Chrome ballpoint pen