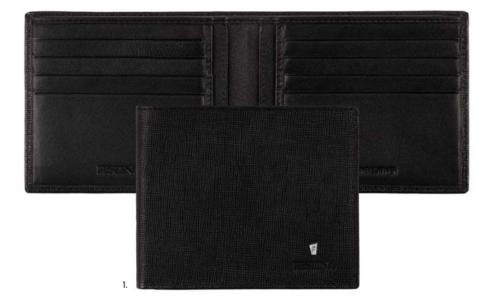

#### CHRONOBIKE

3. FLC101A Chronobike Black • Card holder 4. FPBW101A Parure / Set Chronobike card wallet & Chronobike Classic ballpoint pen

The Chronobike small leather goods line is made of genuine leather. Wallets and cardholders are delivered in a FESTINA gift box (FBW100). The items are featuring a protective RFID lining.

1. FLW101A Chronobike Black • Card wallet 2. FLY101A Chronobike Black • Wallet with flap

 FLJ101A Chronobike Black • Rigid card holder 2. FLT101A Chronobike Black • Travel wallet 3. FLF101A Chronobike Black • Card holder with flap 4. FPBF101A Parure / Set Chronobike card holder with flap & Prestige Chrome ballpoint pen