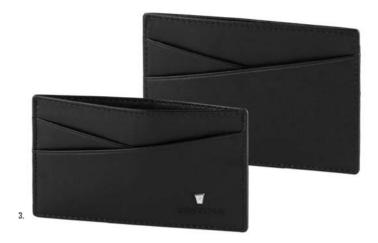

#### CHRONOBIKE

3. FLC101A Chronobike Black • Card holder 4. FPBW101A Parure / Set Chronobike card wallet & Chronobike Classic ballpoint pen

The Chronobike small leather goods line is made of genuine leather. Wallets and cardholders are delivered in a FESTINA gift box (FBW100). The items are featuring a protective RFID lining.