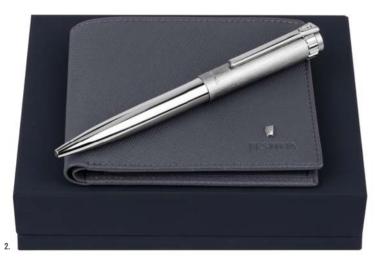

1. FSR1764A Prestige Gun Black • Ballpoint pen

Prestige Chrome All Chrome • Ballpoint pen

2. FSR1544B

3. FSR1654D Prestige Rose Gold Gun • Ballpoint pen

4. FPBW165N Parure / Set Chronobike card wallet & Prestige Rose Gold ballpoint pen

5. FPBR154A Parure / Set Prestige Chrome ballpoint pen & Prestige Chrome rollerball pen

The Prestige pen line is made of brass and aluminium. Ballpoint pens are outfitted with black ink refills as standard. Pens are delivered in a FESTINA gift box (FBS100).