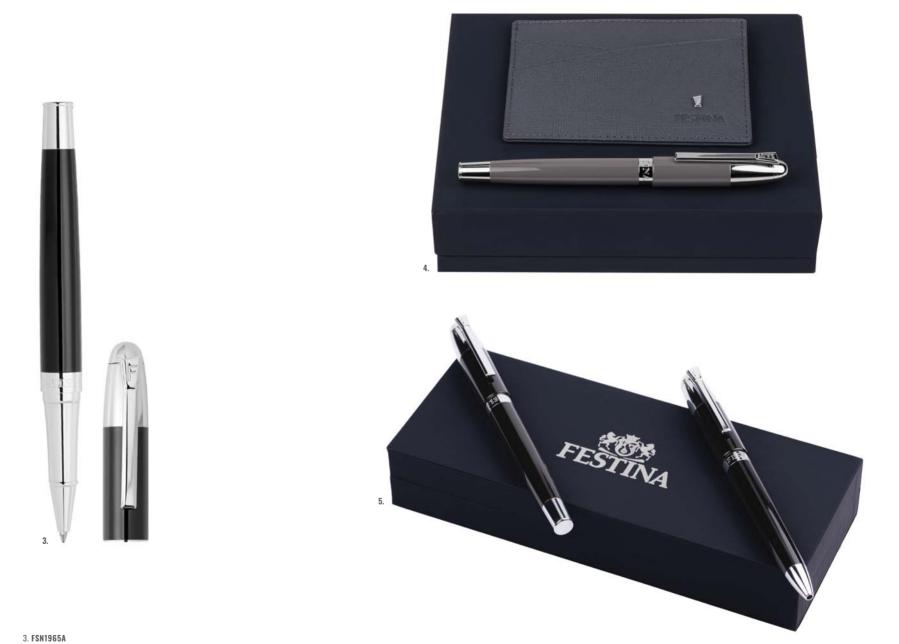

1. FSN1964A Classicals Chrome Black • Ballpoint pen

1.

2

2. FSN1962A Classicals Chrome Black • Fountain pen . ISN1965A Classicals Chrome Black • Rollerball pen

The Festina folders are adorned by a trapezoidal shiny chrome signature plate, reminiscent of the watches dial.