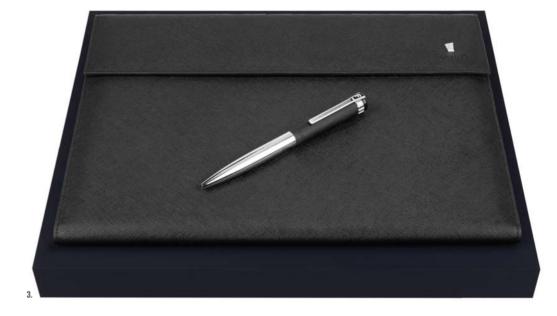

Our writing accessories come outfitted with high paper grammage refills. The Festina signature appears at the bottom of each page.

FESTINA

1. FDF187A Chronobike A4 • Folder A4

2. FDM187A Chronobike A5 • Folder A5

3. FPSE187A Parure / Set Chronobike folder A4 & Prestige Chrome ballpoint pen 4. FPBM187A Parure / Set Chronobike folder A5 & Chronobike Classic ballpoint pen A finely embossed Festina signature, underneath a miniature version of the luxurious F plate. These details have been engineered to allow our small leather goods items to perfectly fit in a pocket.