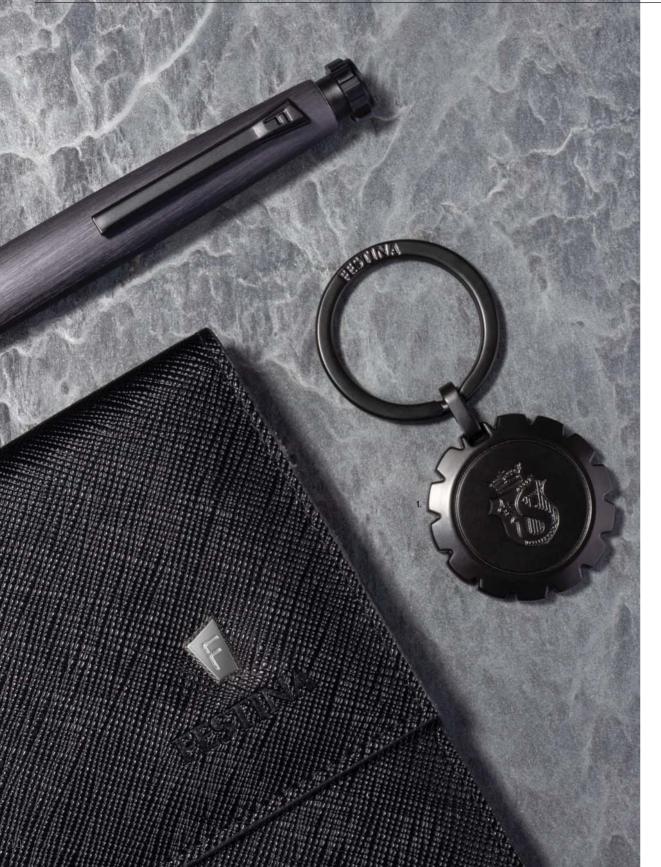

#### 1. FAK198A Chronobike Black • Key ring

2. FPBCK198A Parure / Set Chronobike Black key ring & Classicals card holder & Chronobike Black ballpoint pen

3. FPKB198A Parure / Set Chronobike Black key ring & Chronobike Classic ballpoint pen

The Chronobike key ring is made of brass. Key rings are delivered in a FESTINA gift box (FBA100).