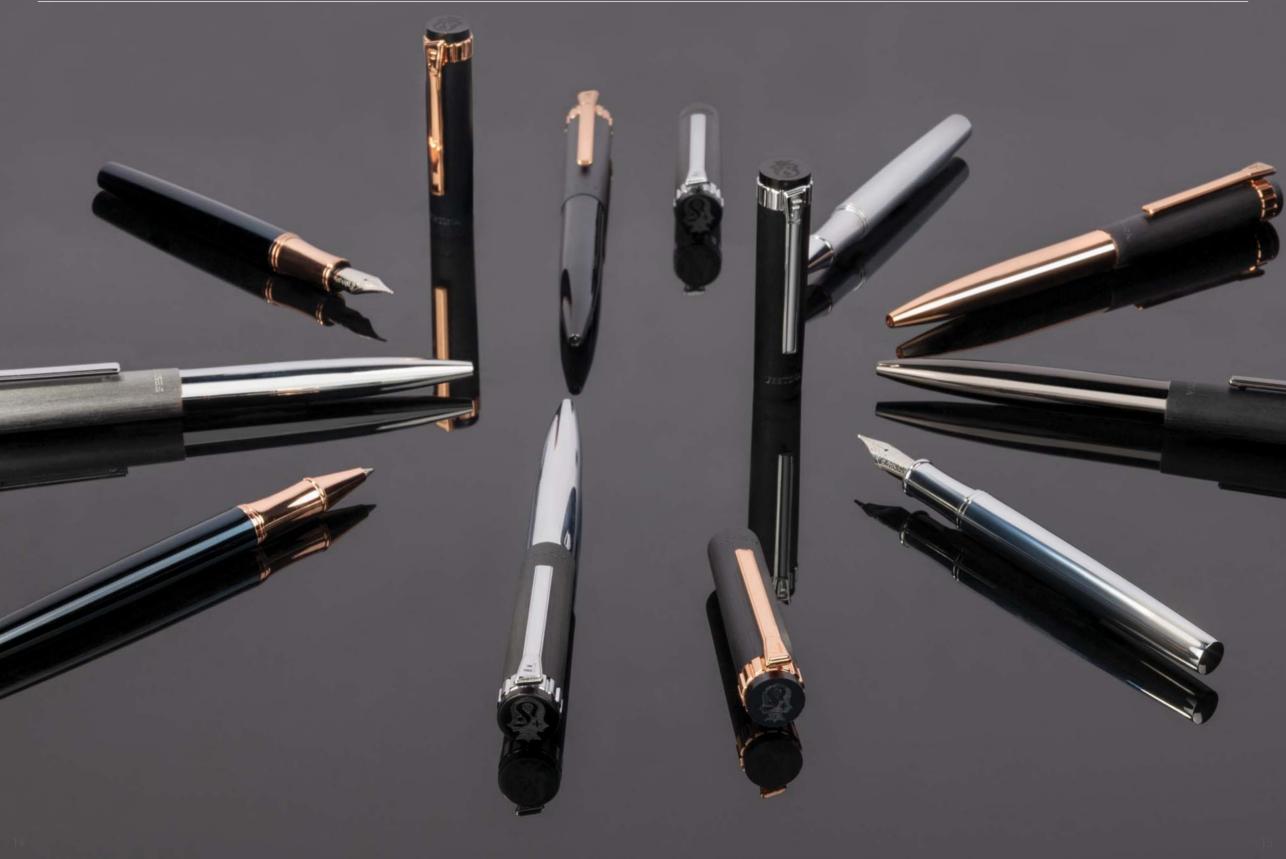

## CHRONOBIKE

Blending brushed textures with soft metal accents and playing with an audacious and dazzling palette of shades, the Chronobike writing pieces, with their unique ogivoïdal shapes and on brand elements, combine a sporty with a luxurious feel.